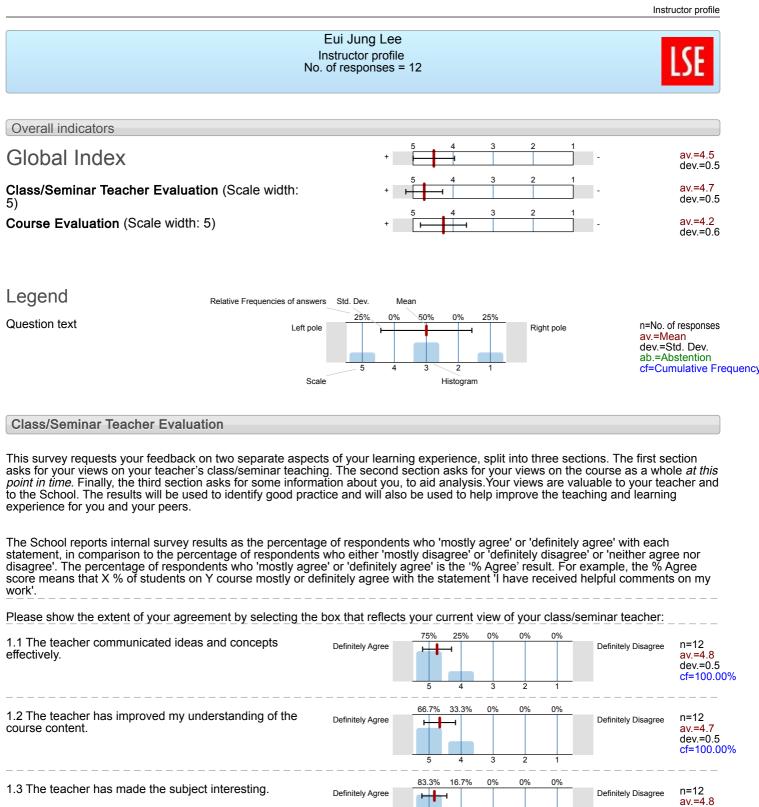

## Please show the extent of your agreement by selecting the box that reflects your current view of your class/seminar teacher:

|                                                                    |                  | 5     | 4     | 3  | 2 | 1  |                     | dev.=0.4<br>cf=100.00%                    |
|--------------------------------------------------------------------|------------------|-------|-------|----|---|----|---------------------|-------------------------------------------|
| 1.4 The teacher is good at involving members of the class/seminar. | Definitely Agree | 58.3% | 41.7% | 0% | 2 | 0% | Definitely Disagree | n=12<br>av.=4.6<br>dev.=0.5<br>cf=100.00% |
| 1.5 Have you received feedback on your work from this te           | eacher?          |       |       |    |   |    |                     |                                           |
|                                                                    | Yes              |       |       |    |   |    | 91.7%               | n=12                                      |
|                                                                    | No               |       |       |    |   |    | 8.3%                |                                           |