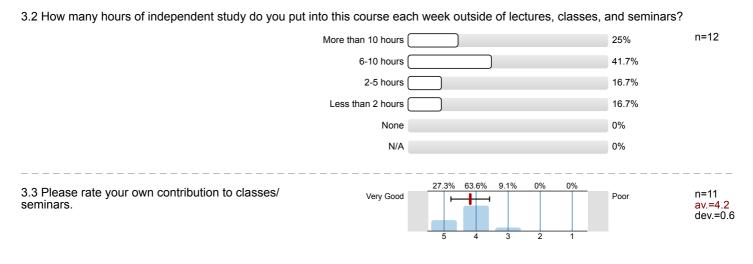

| 2.13 Overall, I am satisfied with my experience on this Definitely Agree course.                            | 50% 50% 0% 0% 0°<br>5 4 3 2       | 6 Definitely Disagree | n=12<br>av.=4.5<br>dev.=0.5<br>cf=100.00% |
|-------------------------------------------------------------------------------------------------------------|-----------------------------------|-----------------------|-------------------------------------------|
| 2.14 Would you recommend this course to other students?                                                     |                                   |                       |                                           |
| Yes                                                                                                         |                                   | 100%                  | n=12                                      |
| Maybe                                                                                                       |                                   | 0%                    |                                           |
| No                                                                                                          |                                   | 0%                    |                                           |
| 2.15 Please comment below on aspects of this course you think were pa                                       | rticularly good.                  |                       |                                           |
| I leant various mechanism of poverty traps and indeed now I'm interes                                       | ted in development economics      | as it helps people.   |                                           |
| The content studied is really interesting and central to the field.                                         |                                   |                       |                                           |
| The papers covered in the course were very interesting and Gharad te                                        | aches very well.                  |                       |                                           |
| Very applied. Interesting topics                                                                            |                                   |                       |                                           |
| Very interesting topics are taught and a great effort is made to ensure                                     | that everything is well explained | Ι.                    |                                           |
| <ul> <li>i really like the empirical and practical part of the course</li> </ul>                            |                                   |                       |                                           |
| Your Information                                                                                            |                                   |                       |                                           |
| 3.1 Which of the reasons given below describe why you are taking the co                                     | ourse? (Please select all that ap | ply)                  |                                           |
| It is compulsory for my degree programme                                                                    |                                   | 0%                    | n=12                                      |
| I chose the course as an option for my degree programme                                                     |                                   | 100%                  |                                           |
| I am interested in the subject matter                                                                       |                                   | 41.7%                 |                                           |
| It was recommended to me by other students                                                                  |                                   | 8.3%                  |                                           |
| It was recommended to me by an academic                                                                     |                                   | 8.3%                  |                                           |
| Other                                                                                                       |                                   | 0%                    |                                           |
| 3.1b Was this your 1st, 2nd, 3rd or other choice?                                                           |                                   |                       |                                           |
| 1st choice                                                                                                  |                                   | 100%                  | n=12                                      |
| 2nd choice                                                                                                  |                                   | 0%                    |                                           |
| 3rd choice                                                                                                  |                                   | 0%                    |                                           |
| Other choice                                                                                                |                                   | 0 70                  |                                           |
| 3.1c In relation to what you wanted to study, how Very Important important was choosing this course to you? | 58.3% 33.3% 8.3% 0% 0<br>5 4 3 2  | %Not at all Important | n=12<br>av.=4.5<br>dev.=0.7               |